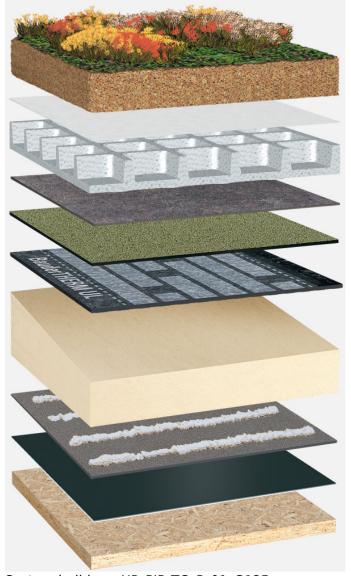

Extensive roof planting, bitumen waterproofing with root resistance, BauderPIR tapered insulation, wooden substrate

Roof planting:

Bauder Extensive (125 kg/m<sup>2</sup>)

Capping sheet (torched-on):

**BauderPLANT E** 

First layer (torched-on):

BauderTHERM UL 50

Linear drainage (optional, not shown):

BauderPIR T LES

Insulation material (bonded):

**BauderPIR T (Tapered)** 

Insulation material adhesive:

**Bauder foam adhesive** 

Vapour barrier (torched-on):

**BauderFLEX DNA** 

Separating layer (mechanically secured):

BauderFLEX TA 600

System build-up: HP PIR-TG P 01 G125

The flat roof structure shown is a recommendation based on the selected parameters. Object-specific features and legal regulations must be clarified and adhered to in advance. This recommendation does not replace a consultation with a Bauder specialist consultant or Bauder Application Technology.