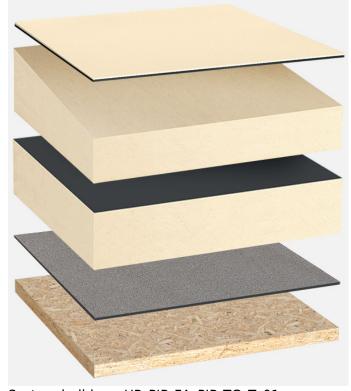

# Synthetic waterproofing, BauderPIR tapered insulation, wooden substrate

Capping sheet (mechanically secured):

## BauderTHERMOPLAN T 15/18/20

Linear drainage (optional, not shown):

## **BauderPIR T LES**

Insulation material (mechanically secured):

## **BauderPIR T (Tapered)**

Insulation material (mechanically secured):

### BauderPIR FA

Vapour barrier (mechanically secured):

#### **BauderTEC KSD Mica**

System build-up: HP\_PIR-FA\_PIR-TG\_T\_01

The flat roof structure shown is a recommendation based on the selected parameters. Object-specific features and legal regulations must be clarified and adhered to in advance. This recommendation does not replace a consultation with a Bauder specialist consultant or Bauder Application Technology.