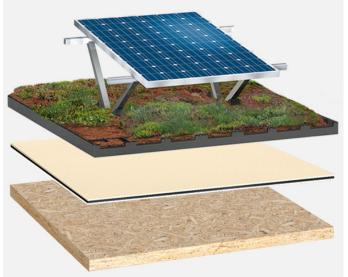

Photovoltaic system, extensive roof planting, synthetic waterproofing, without thermal insulation, wooden substrate with a slope of at least 2%

## Photovoltaics: BauderSOLAR UK FD

Capping sheet (mechanically secured): BauderTHERMOPLAN T 15/18/20 V

System build-up: HG\_TV\_01\_PVGD

The flat roof structure shown is a recommendation based on the selected parameters. Object-specific features and legal regulations must be clarified and adhered to in advance. This recommendation does not replace a consultation with a Bauder specialist consultant or Bauder Application Technology.