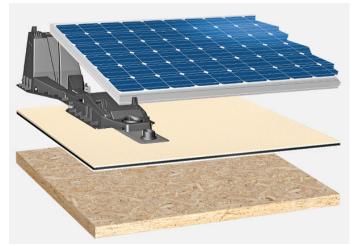

Photovoltaic system, synthetic waterproofing, without thermal insulation, wooden substrate with a slope of at least 2%

Photovoltaics:

## **BauderSOLAR UK FD**

Capping sheet (mechanically secured):

## BauderTHERMOPLAN T 15/18/20 V

System build-up: HG\_TV\_01\_PVFD

The flat roof structure shown is a recommendation based on the selected parameters. Object-specific features and legal regulations must be clarified and adhered to in advance. This recommendation does not replace a consultation with a Bauder specialist consultant or Bauder Application Technology.