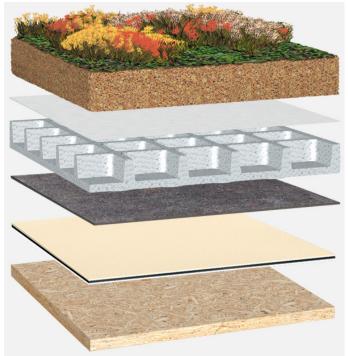

Extensive roof planting, synthetic waterproofing, without thermal insulation, wooden substrate with a slope of at least 2%

Roof planting:

Bauder Extensive (75 kg/m<sup>2</sup>)

Capping sheet (mechanically secured): BauderTHERMOPLAN T 15/18/20 V

System build-up: HG\_TV\_01\_G75

The flat roof structure shown is a recommendation based on the selected parameters. Object-specific features and legal regulations must be clarified and adhered to in advance. This recommendation does not replace a consultation with a Bauder specialist consultant or Bauder Application Technology.