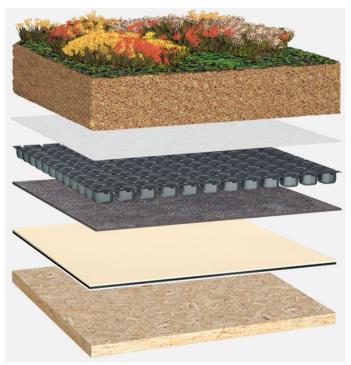

Extensive roof planting, synthetic waterproofing, without thermal insulation, wooden substrate with a slope of at least 2%

Roof planting:

Bauder Extensive (125 kg/m<sup>2</sup>)

Capping sheet (mechanically secured):

BauderTHERMOPLAN T 15/18/20 V

System build-up: HG TV 01 G125

The flat roof structure shown is a recommendation based on the selected parameters. Object-specific features and legal regulations must be clarified and adhered to in advance. This recommendation does not replace a consultation with a Bauder specialist consultant or Bauder Application Technology.