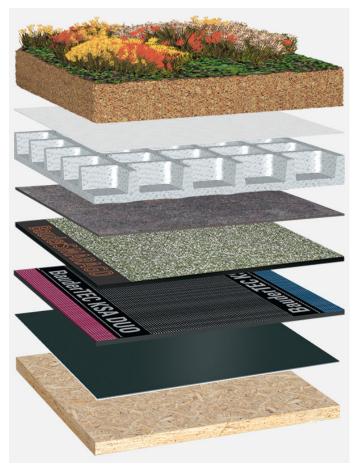

Extensive roof planting, bitumen waterproofing with root resistance, without thermal insulation, wooden substrate with a slope of at least 2%

Roof planting:

Bauder Extensive (75 kg/m<sup>2</sup>)

Capping sheet (torched-on):

**BauderSMARAGD** 

First layer (cold self-adhesive):

**BauderTEC KSA DUO 35** 

Separating layer (mechanically secured):

**BauderFLEX TA 600** 

System build-up: HG S 02 G75

The flat roof structure shown is a recommendation based on the selected parameters. Object-specific features and legal regulations must be clarified and adhered to in advance. This recommendation does not replace a consultation with a Bauder specialist consultant or Bauder Application Technology.