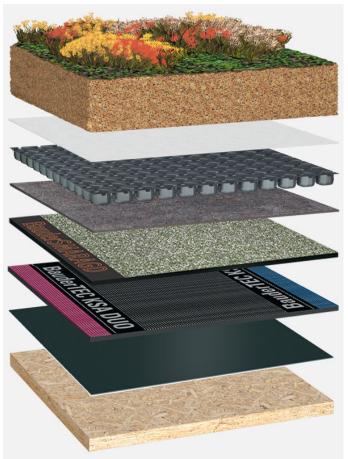

Extensive roof planting, bitumen waterproofing with root resistance, without thermal insulation, wooden substrate with a slope of at least 2%

Roof planting:

Bauder Extensive (125 kg/m<sup>2</sup>)

Capping sheet (torched-on): BauderSMARAGD

First layer (cold self-adhesive): BauderTEC KSA DUO 35

Separating layer (mechanically secured): **BauderFLEX TA 600** 

System build-up: HG\_S\_02\_G125

The flat roof structure shown is a recommendation based on the selected parameters. Object-specific features and legal regulations must be clarified and adhered to in advance. This recommendation does not replace a consultation with a Bauder specialist consultant or Bauder Application Technology.