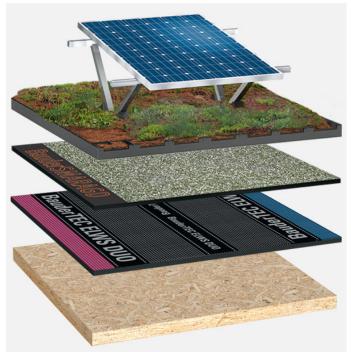

Photovoltaic system, extensive roof planting, bitumen waterproofing with root resistance, without thermal insulation, wooden substrate with a slope of at least 2%

## Photovoltaics: BauderSOLAR UK GD

Capping sheet (torched-on): BauderSMARAGD

First layer (mechanically secured): **BauderTEC ELWS DUO** 

System build-up: HG\_S\_01\_PVGD

The flat roof structure shown is a recommendation based on the selected parameters. Object-specific features and legal regulations must be clarified and adhered to in advance. This recommendation does not replace a consultation with a Bauder specialist consultant or Bauder Application Technology.