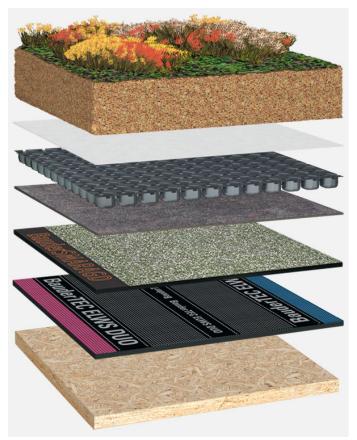

Extensive roof planting, bitumen waterproofing with root resistance, without thermal insulation, wooden substrate with a slope of at least 2%

Roof planting:

Bauder Extensive (125 kg/m<sup>2</sup>)

Capping sheet (torched-on):

**BauderSMARAGD** 

First layer (mechanically secured):

## BauderTEC ELWS DUO

System build-up: HG S 01 G125

The flat roof structure shown is a recommendation based on the selected parameters. Object-specific features and legal regulations must be clarified and adhered to in advance. This recommendation does not replace a consultation with a Bauder specialist consultant or Bauder Application Technology.