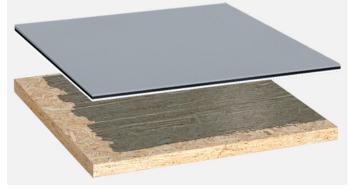

## Synthetic waterproofing, without thermal insulation OSB 3 or OSB 4 substrate with a slope of at least 2%

Capping sheet (bonded):

## **BauderTHERMOPLAN SK 15/18**

**Undercoat:** 

**Bauder Primer SK** 

System build-up: HG\_SK\_01

The flat roof structure shown is a recommendation based on the selected parameters. Object-specific features and legal regulations must be clarified and adhered to in advance. This recommendation does not replace a consultation with a Bauder specialist consultant or Bauder Application Technology.