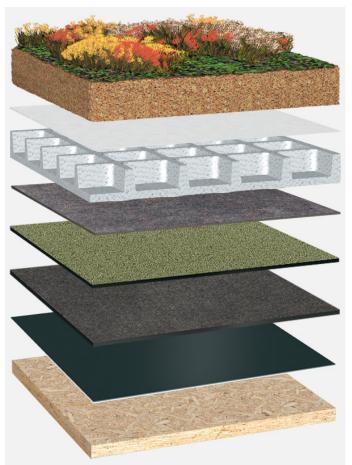

Extensive roof planting, bitumen waterproofing with root resistance, without thermal insulation, wooden substrate with a slope of at least 2%

Roof planting: Bauder Extensive (75 kg/m<sup>2</sup>)

Capping sheet (torched-on): BauderPLANT E

First layer (torched-on): **BauderFLEX G4E** 

Separating layer (mechanically secured): **BauderFLEX TA 600** 

System build-up: HG\_P\_01\_G75

The flat roof structure shown is a recommendation based on the selected parameters. Object-specific features and legal regulations must be clarified and adhered to in advance. This recommendation does not replace a consultation with a Bauder specialist consultant or Bauder Application Technology.