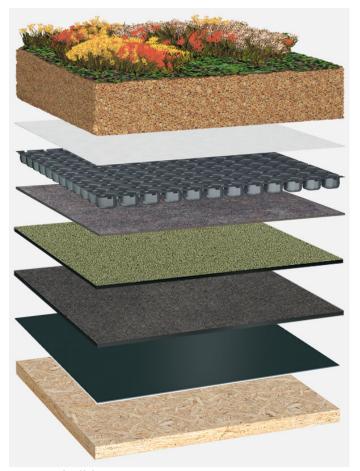

Extensive roof planting, bitumen waterproofing with root resistance, without thermal insulation, wooden substrate with a slope of at least 2%

Roof planting:

Bauder Extensive (125 kg/m<sup>2</sup>)

Capping sheet (torched-on):

**BauderPLANT E** 

First layer (torched-on):

**BauderFLEX G4E** 

Separating layer (mechanically secured):

**BauderFLEX TA 600** 

System build-up: HG P 01 G125

The flat roof structure shown is a recommendation based on the selected parameters. Object-specific features and legal regulations must be clarified and adhered to in advance. This recommendation does not replace a consultation with a Bauder specialist consultant or Bauder Application Technology.