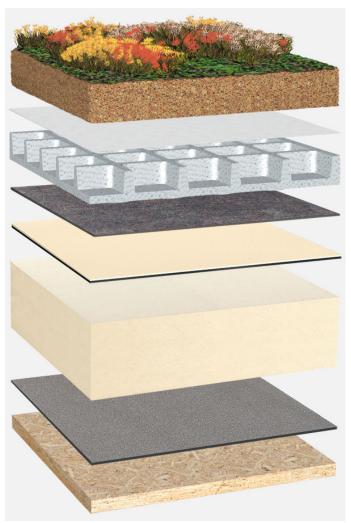

Extensive roof planting, synthetic waterproofing, BauderPIR thermal insulation, wooden substrate with a slope of at least 2%

Roof planting:

# Bauder Extensive (75 kg/m<sup>2</sup>)

Capping sheet (mechanically secured):

# BauderTHERMOPLAN T 15/18/20

Linear drainage (optional, not shown):

## **BauderPIR T LES**

Insulation material (mechanically secured):

#### BauderPIR M

Vapour barrier (mechanically secured):

### **BauderTEC KSD Mica**

System build-up: HG\_PIR-MF\_T\_01\_G75

The flat roof structure shown is a recommendation based on the selected parameters. Object-specific features and legal regulations must be clarified and adhered to in advance. This recommendation does not replace a consultation with a Bauder specialist consultant or Bauder Application Technology.