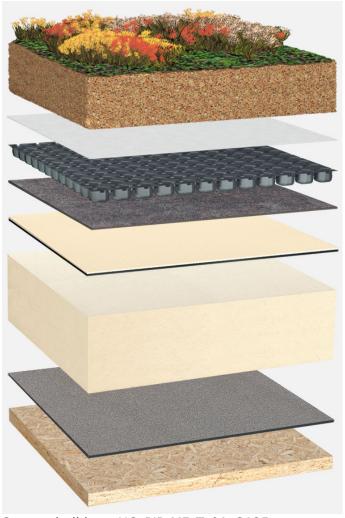

Extensive roof planting, synthetic waterproofing, BauderPIR thermal insulation, wooden substrate with a slope of at least 2%

Roof planting:

# Bauder Extensive (125 kg/m<sup>2</sup>)

Capping sheet (mechanically secured):

# BauderTHERMOPLAN T 15/18/20

Linear drainage (optional, not shown):

## **BauderPIR T LES**

Insulation material (mechanically secured):

#### BauderPIR M

Vapour barrier (mechanically secured):

### **BauderTEC KSD Mica**

System build-up: HG\_PIR-MF\_T\_01\_G125

The flat roof structure shown is a recommendation based on the selected parameters. Object-specific features and legal regulations must be clarified and adhered to in advance. This recommendation does not replace a consultation with a Bauder specialist consultant or Bauder Application Technology.