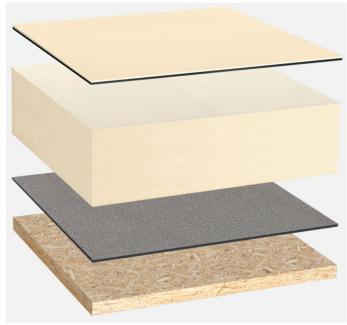

# Synthetic waterproofing, BauderPIR thermal insulation, wooden substrate with a slope of at least 2%

Capping sheet (mechanically secured):

## BauderTHERMOPLAN T 15/18/20

Linear drainage (optional, not shown):

#### **BauderPIR T LES**

Insulation material (mechanically secured):

#### BauderPIR M

Vapour barrier (mechanically secured):

### **BauderTEC KSD Mica**

System build-up: HG\_PIR-MF\_T\_01

The flat roof structure shown is a recommendation based on the selected parameters. Object-specific features and legal regulations must be clarified and adhered to in advance. This recommendation does not replace a consultation with a Bauder specialist consultant or Bauder Application Technology.