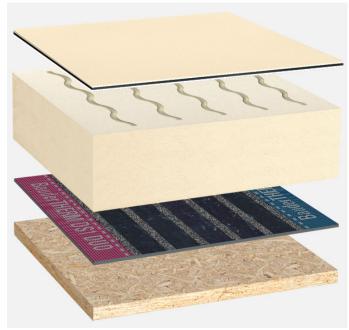

# Synthetic waterproofing, BauderPIR thermal insulation, wooden substrate with a slope of at least 2%

Capping sheet (bonded):

## BauderTHERMOPLAN T 15/18/20 V

Adhesive:

#### **Bauder membrane adhesive**

Insulation material (torch-welded):

### **BauderPIR M**

Vapour barrier (mechanically secured):

#### BauderTHERM DS 1 DUO

System build-up: HG\_PIR-MF\_TV\_01

The flat roof structure shown is a recommendation based on the selected parameters. Object-specific features and legal regulations must be clarified and adhered to in advance. This recommendation does not replace a consultation with a Bauder specialist consultant or Bauder Application Technology.