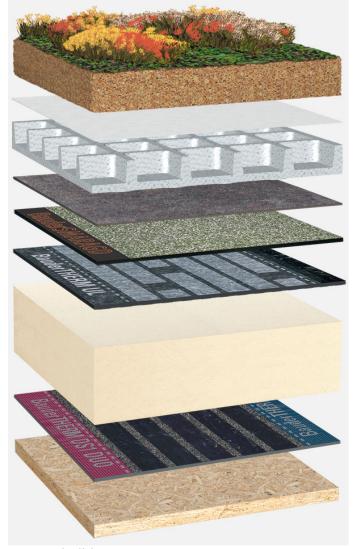

Extensive roof planting, bitumen waterproofing with root resistance, BauderPIR thermal insulation, wooden substrate with a slope of at least 2%

Roof planting:

Bauder Extensive (75 kg/m<sup>2</sup>)

Capping sheet (torched-on):

**BauderSMARAGD** 

First layer (torched-on):

**BauderTHERM UL 50** 

Linear drainage (optional, not shown):

BauderPIR T LES

Insulation material (torch-welded):

**BauderPIR M** 

Vapour barrier (mechanically secured):

BauderTHERM DS 1 DUO

System build-up: HG PIR-MF S 01 G75

The flat roof structure shown is a recommendation based on the selected parameters. Object-specific features and legal regulations must be clarified and adhered to in advance. This recommendation does not replace a consultation with a Bauder specialist consultant or Bauder Application Technology.