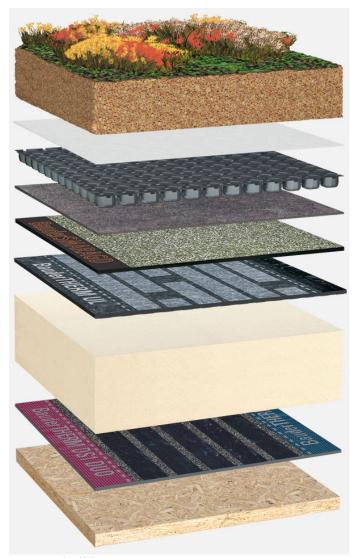

Extensive roof planting, bitumen waterproofing with root resistance, BauderPIR thermal insulation, wooden substrate with a slope of at least 2%

Roof planting:

Bauder Extensive (125 kg/m<sup>2</sup>)

Capping sheet (torched-on):

**BauderSMARAGD** 

First layer (torched-on):

**BauderTHERM UL 50** 

Linear drainage (optional, not shown):

BauderPIR T LES

Insulation material (torch-welded):

**BauderPIR M** 

Vapour barrier (mechanically secured):

BauderTHERM DS 1 DUO

System build-up: HG PIR-MF S 01 G125

The flat roof structure shown is a recommendation based on the selected parameters. Object-specific features and legal regulations must be clarified and adhered to in advance. This recommendation does not replace a consultation with a Bauder specialist consultant or Bauder Application Technology.