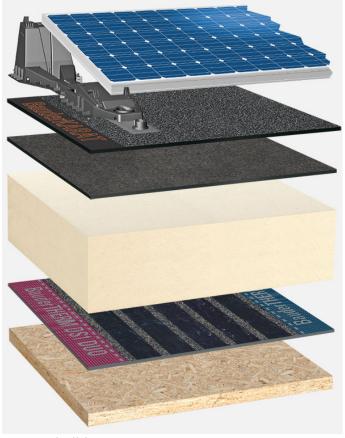

Photovoltaic system, bitumen waterproofing, BauderPIR thermal insulation, wooden substrate with a slope of at least 2%

Photovoltaics:

# **BauderSOLAR UK FD**

Capping sheet (torched-on):

# **BauderKARAT**

First layer (torched-on):

# **BauderTHERM UL 50**

Linear drainage (optional, not shown):

## BauderPIR T LES

Insulation material (torch-welded):

# **BauderPIR M**

Vapour barrier (mechanically secured):

## BauderTHERM DS 1 DUO

System build-up: HG PIR-MF K 01 PVFD

The flat roof structure shown is a recommendation based on the selected parameters. Object-specific features and legal regulations must be clarified and adhered to in advance. This recommendation does not replace a consultation with a Bauder specialist consultant or Bauder Application Technology.