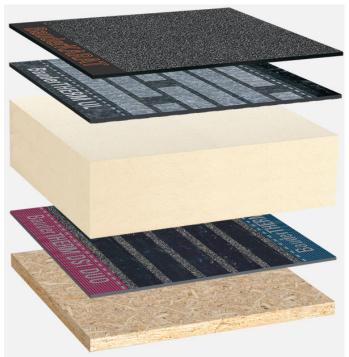

Bitumen waterproofing, BauderPIR thermal insulation, wooden substrate with a slope of at least 2%

Capping sheet (torched-on): BauderKARAT

First layer (torched-on): BauderTHERM UL 50

Linear drainage (optional, not shown): BauderPIR T LES

Insulation material (torch-welded): **BauderPIR M** 

Vapour barrier (mechanically secured):

BauderTHERM DS 1 DUO

System build-up: HG\_PIR-MF\_K\_01

The flat roof structure shown is a recommendation based on the selected parameters. Object-specific features and legal regulations must be clarified and adhered to in advance. This recommendation does not replace a consultation with a Bauder specialist consultant or Bauder Application Technology.