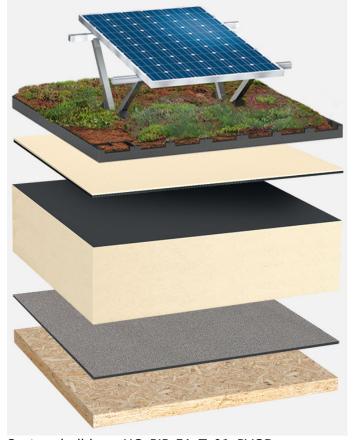

Photovoltaic system, synthetic waterproofing, BauderPIR thermal insulation, wooden substrate with a slope of at least 2%

Photovoltaics:

# **BauderSOLAR UK GD**

Capping sheet (mechanically secured):

# BauderTHERMOPLAN T 15/18/20

Linear drainage (optional, not shown):

### **BauderPIR T LES**

Insulation material (mechanically secured):

### BauderPIR FA

Vapour barrier (mechanically secured):

# **BauderTEC KSD Mica**

System build-up: HG PIR-FA T 01 PVGD

The flat roof structure shown is a recommendation based on the selected parameters. Object-specific features and legal regulations must be clarified and adhered to in advance. This recommendation does not replace a consultation with a Bauder specialist consultant or Bauder Application Technology.