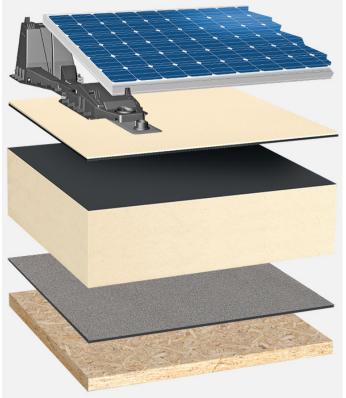

Photovoltaic system, synthetic waterproofing, BauderPIR thermal insulation, wooden substrate with a slope of at least 2%

Photovoltaics:

BauderSOLAR UK FD

Capping sheet (mechanically secured): BauderTHERMOPLAN T 15/18/20

Linear drainage (optional, not shown): **BauderPIR T LES** 

Insulation material (mechanically secured):

## **BauderPIR FA**

Vapour barrier (mechanically secured): **BauderTEC KSD Mica** 

System build-up: HG\_PIR-FA\_T\_01\_PVFD

The flat roof structure shown is a recommendation based on the selected parameters. Object-specific features and legal regulations must be clarified and adhered to in advance. This recommendation does not replace a consultation with a Bauder specialist consultant or Bauder Application Technology.