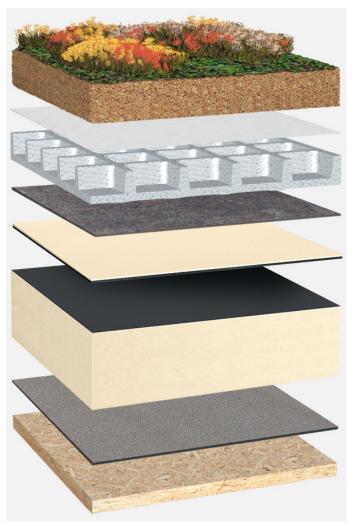

Extensive roof planting, synthetic waterproofing, BauderPIR thermal insulation, wooden substrate with a slope of at least 2%

Roof planting:

# Bauder Extensive (75 kg/m<sup>2</sup>)

Capping sheet (mechanically secured):

# BauderTHERMOPLAN T 15/18/20

Linear drainage (optional, not shown):

## **BauderPIR T LES**

Insulation material (mechanically secured):

#### BauderPIR FA

Vapour barrier (mechanically secured):

### **BauderTEC KSD Mica**

System build-up: HG PIR-FA T 01 G75

The flat roof structure shown is a recommendation based on the selected parameters. Object-specific features and legal regulations must be clarified and adhered to in advance. This recommendation does not replace a consultation with a Bauder specialist consultant or Bauder Application Technology.