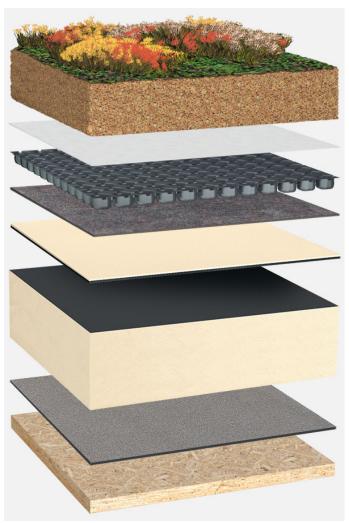

Extensive roof planting, synthetic waterproofing, BauderPIR thermal insulation, wooden substrate with a slope of at least 2%

Roof planting:

# Bauder Extensive (125 kg/m<sup>2</sup>)

Capping sheet (mechanically secured):

# BauderTHERMOPLAN T 15/18/20

Linear drainage (optional, not shown):

## **BauderPIR T LES**

Insulation material (mechanically secured):

#### BauderPIR FA

Vapour barrier (mechanically secured):

### **BauderTEC KSD Mica**

System build-up: HG\_PIR-FA\_T\_01\_G125

The flat roof structure shown is a recommendation based on the selected parameters. Object-specific features and legal regulations must be clarified and adhered to in advance. This recommendation does not replace a consultation with a Bauder specialist consultant or Bauder Application Technology.

#### Notes:

Created with the Bauder Flat Roof Navigator (www.roof-navigator.eu)