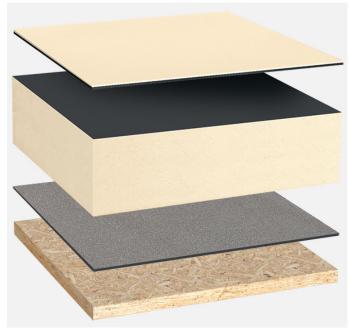

# Synthetic waterproofing, BauderPIR thermal insulation, wooden substrate with a slope of at least 2%

Capping sheet (mechanically secured):

## BauderTHERMOPLAN T 15/18/20

Linear drainage (optional, not shown):

#### **BauderPIR T LES**

Insulation material (mechanically secured):

#### **BauderPIR FA**

Vapour barrier (mechanically secured):

### **BauderTEC KSD Mica**

System build-up: HG\_PIR-FA\_T\_01

The flat roof structure shown is a recommendation based on the selected parameters. Object-specific features and legal regulations must be clarified and adhered to in advance. This recommendation does not replace a consultation with a Bauder specialist consultant or Bauder Application Technology.