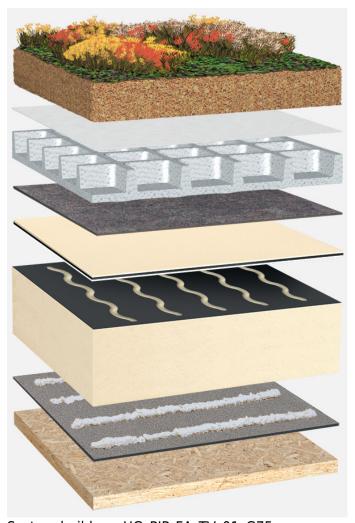

Extensive roof planting, synthetic waterproofing, BauderPIR thermal insulation, wooden substrate with a slope of at least 2%

Roof planting:

Bauder Extensive (75 kg/m<sup>2</sup>)

Capping sheet (bonded):

BauderTHERMOPLAN T 15/18/20 V

Adhesive:

**Bauder membrane adhesive** 

Insulation material (bonded):

**BauderPIR FA** 

Insulation material adhesive:

**Bauder foam adhesive** 

Vapour barrier (mechanically secured):

**BauderTEC KSD Mica** 

System build-up: HG\_PIR-FA\_TV\_01\_G75

The flat roof structure shown is a recommendation based on the selected parameters. Object-specific features and legal regulations must be clarified and adhered to in advance. This recommendation does not replace a consultation with a Bauder specialist consultant or Bauder Application Technology.