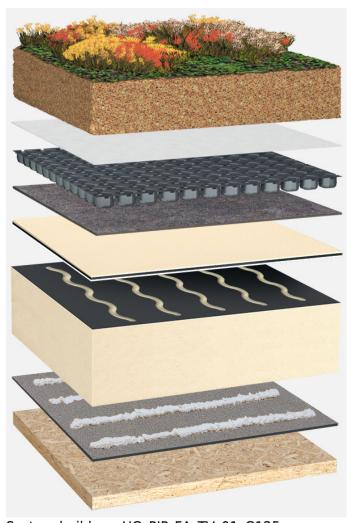

Extensive roof planting, synthetic waterproofing, BauderPIR thermal insulation, wooden substrate with a slope of at least 2%

Roof planting:

**Bauder Extensive (125 kg/m²)** 

Capping sheet (bonded):

BauderTHERMOPLAN T 15/18/20 V

Adhesive:

**Bauder membrane adhesive** 

Insulation material (bonded):

**BauderPIR FA** 

Insulation material adhesive:

**Bauder foam adhesive** 

Vapour barrier (mechanically secured):

**BauderTEC KSD Mica** 

System build-up: HG\_PIR-FA\_TV\_01\_G125

The flat roof structure shown is a recommendation based on the selected parameters. Object-specific features and legal regulations must be clarified and adhered to in advance. This recommendation does not replace a consultation with a Bauder specialist consultant or Bauder Application Technology.