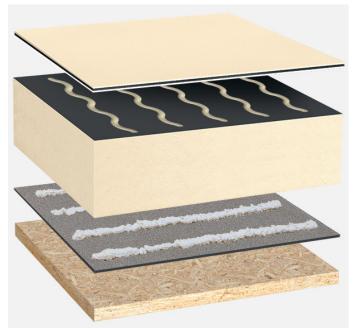

Synthetic waterproofing, BauderPIR thermal insulation, wooden substrate with a slope of at least 2%

Capping sheet (bonded): BauderTHERMOPLAN T 15/18/20 V

Adhesive:

**Bauder membrane adhesive** 

Insulation material (bonded):

BauderPIR FA

Insulation material adhesive:

**Bauder foam adhesive** 

Vapour barrier (mechanically secured): **BauderTEC KSD Mica** 

System build-up: HG\_PIR-FA\_TV\_01

The flat roof structure shown is a recommendation based on the selected parameters. Object-specific features and legal regulations must be clarified and adhered to in advance. This recommendation does not replace a consultation with a Bauder specialist consultant or Bauder Application Technology.