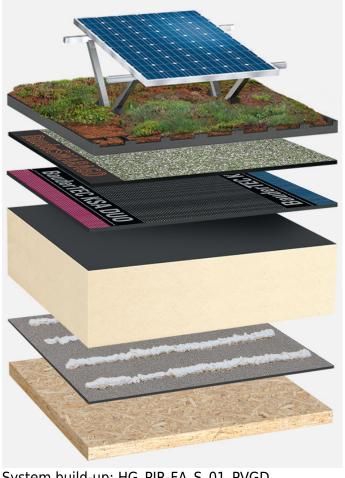

Photovoltaic system, extensive roof planting, bitumen waterproofing with root resistance, BauderPIR thermal insulation, wooden substrate with a slope of at least 2%

Photovoltaics:

## **BauderSOLAR UK GD**

Capping sheet (torched-on):

# **BauderSMARAGD**

First layer (cold self-adhesive):

### BauderTEC KSA DUO 35

Linear drainage (optional, not shown):

#### BauderPIR T LES

Insulation material (bonded):

## **BauderPIR FA**

Insulation material adhesive:

### **Bauder foam adhesive**

Vapour barrier (mechanically secured):

# **BauderTEC KSD Mica**

System build-up: HG\_PIR-FA\_S\_01\_PVGD

The flat roof structure shown is a recommendation based on the selected parameters. Object-specific features and legal regulations must be clarified and adhered to in advance. This recommendation does not replace a consultation with a Bauder specialist consultant or Bauder Application Technology.