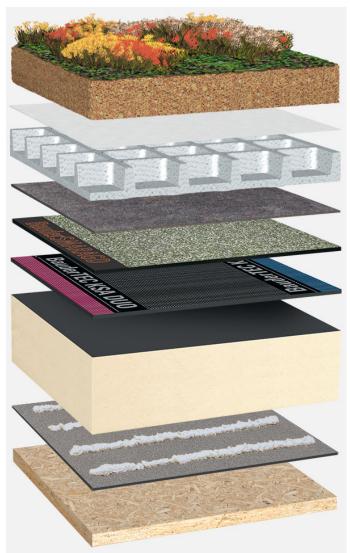

Extensive roof planting, bitumen waterproofing with root resistance, BauderPIR thermal insulation, wooden substrate with a slope of at least 2%

Roof planting:

Bauder Extensive (75 kg/m<sup>2</sup>)

Capping sheet (torched-on): BauderSMARAGD

First layer (cold self-adhesive): BauderTEC KSA DUO 35

Linear drainage (optional, not shown):

BauderPIR T LES

Insulation material (bonded):

BauderPIR FA

Insulation material adhesive: Bauder foam adhesive

Vapour barrier (mechanically secured): **BauderTEC KSD Mica** 

System build-up: HG\_PIR-FA\_S\_01\_G75

The flat roof structure shown is a recommendation based on the selected parameters. Object-specific features and legal regulations must be clarified and adhered to in advance. This recommendation does not replace a consultation with a Bauder specialist consultant or Bauder Application Technology.