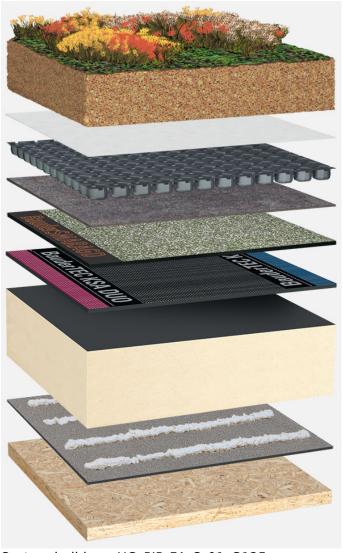

Extensive roof planting, bitumen waterproofing with root resistance, BauderPIR thermal insulation, wooden substrate with a slope of at least 2%

Roof planting:

# Bauder Extensive (125 kg/m<sup>2</sup>)

Capping sheet (torched-on):

# **BauderSMARAGD**

First layer (cold self-adhesive):

## BauderTEC KSA DUO 35

Linear drainage (optional, not shown):

#### **BauderPIR T LES**

Insulation material (bonded):

## **BauderPIR FA**

Insulation material adhesive:

#### **Bauder foam adhesive**

Vapour barrier (mechanically secured):

## **BauderTEC KSD Mica**

System build-up: HG\_PIR-FA\_S\_01\_G125

The flat roof structure shown is a recommendation based on the selected parameters. Object-specific features and legal regulations must be clarified and adhered to in advance. This recommendation does not replace a consultation with a Bauder specialist consultant or Bauder Application Technology.