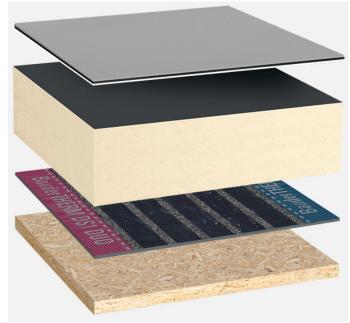

# Synthetic waterproofing, BauderPIR thermal insulation, wooden substrate with a slope of at least 2%

Capping sheet (bonded):

# **BauderTHERMOPLAN SK 15/18**

Linear drainage (optional, not shown):

### **BauderPIR T LES**

Insulation material (torch-welded):

#### BauderPIR FA

Vapour barrier (mechanically secured):

## **BauderTHERM DS 1 DUO**

System build-up: HG\_PIR-FA\_SK\_01

The flat roof structure shown is a recommendation based on the selected parameters. Object-specific features and legal regulations must be clarified and adhered to in advance. This recommendation does not replace a consultation with a Bauder specialist consultant or Bauder Application Technology.