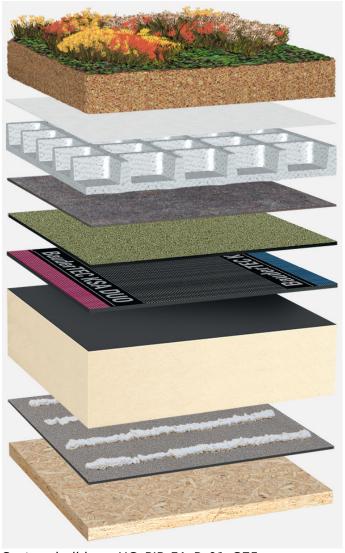

Extensive roof planting, bitumen waterproofing with root resistance, BauderPIR thermal insulation, wooden substrate with a slope of at least 2%

Roof planting:

# **Bauder Extensive (75 kg/m²)**

Capping sheet (torched-on):

# **BauderPLANT E**

First layer (cold self-adhesive):

## BauderTEC KSA DUO 35

Linear drainage (optional, not shown):

#### **BauderPIR T LES**

Insulation material (bonded):

## **BauderPIR FA**

Insulation material adhesive:

#### **Bauder foam adhesive**

Vapour barrier (mechanically secured):

## **BauderTEC KSD Mica**

System build-up: HG PIR-FA P 01 G75

The flat roof structure shown is a recommendation based on the selected parameters. Object-specific features and legal regulations must be clarified and adhered to in advance. This recommendation does not replace a consultation with a Bauder specialist consultant or Bauder Application Technology.