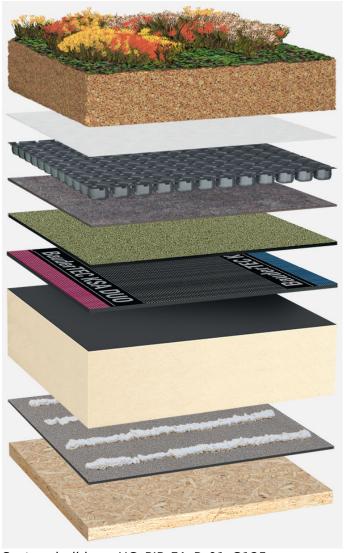

Extensive roof planting, bitumen waterproofing with root resistance, BauderPIR thermal insulation, wooden substrate with a slope of at least 2%

Roof planting:

# Bauder Extensive (125 kg/m<sup>2</sup>)

Capping sheet (torched-on):

# **BauderPLANT E**

First layer (cold self-adhesive):

## BauderTEC KSA DUO 35

Linear drainage (optional, not shown):

#### **BauderPIR T LES**

Insulation material (bonded):

# **BauderPIR FA**

Insulation material adhesive:

## **Bauder foam adhesive**

Vapour barrier (mechanically secured):

## **BauderTEC KSD Mica**

System build-up: HG PIR-FA P 01 G125

The flat roof structure shown is a recommendation based on the selected parameters. Object-specific features and legal regulations must be clarified and adhered to in advance. This recommendation does not replace a consultation with a Bauder specialist consultant or Bauder Application Technology.

Notes: Created with the Bauder Flat Roof Navigator (www.roof-navigator.eu)