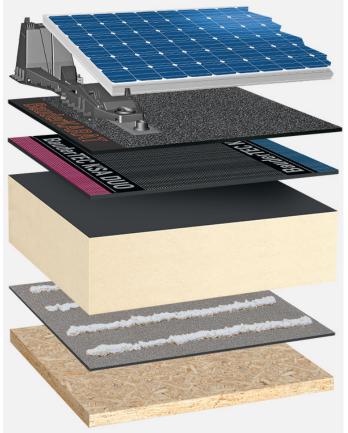

Photovoltaic system, bitumen waterproofing, BauderPIR thermal insulation, wooden substrate with a slope of at least 2%

## Photovoltaics: BauderSOLAR UK FD

Capping sheet (torched-on): BauderKARAT

First layer (cold self-adhesive): BauderTEC KSA DUO 35

Linear drainage (optional, not shown):

BauderPIR T LES

Insulation material (bonded):

BauderPIR FA

Insulation material adhesive: Bauder foam adhesive

Vapour barrier (mechanically secured): **BauderTEC KSD Mica** 

System build-up: HG\_PIR-FA\_K\_01\_PVFD

The flat roof structure shown is a recommendation based on the selected parameters. Object-specific features and legal regulations must be clarified and adhered to in advance. This recommendation does not replace a consultation with a Bauder specialist consultant or Bauder Application Technology.