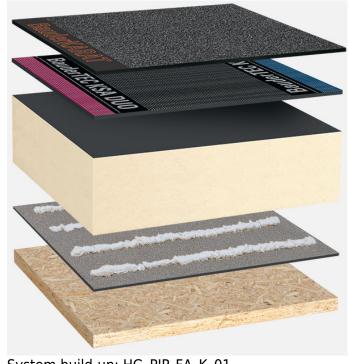

# Bitumen waterproofing, BauderPIR thermal insulation, wooden substrate with a slope of at least 2%

Capping sheet (torched-on):

## **BauderKARAT**

First layer (cold self-adhesive):

## **BauderTEC KSA DUO 35**

Linear drainage (optional, not shown):

#### **BauderPIR T LES**

Insulation material (bonded):

## **BauderPIR FA**

Insulation material adhesive:

## **Bauder foam adhesive**

Vapour barrier (mechanically secured):

## **BauderTEC KSD Mica**

System build-up: HG PIR-FA K 01

The flat roof structure shown is a recommendation based on the selected parameters. Object-specific features and legal regulations must be clarified and adhered to in advance. This recommendation does not replace a consultation with a Bauder specialist consultant or Bauder Application Technology.