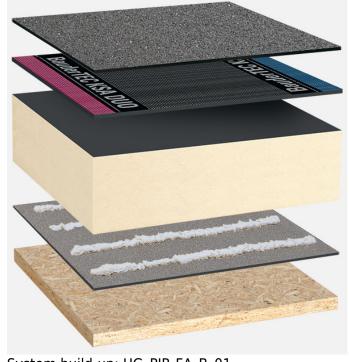

# Bitumen waterproofing, BauderPIR thermal insulation, wooden substrate with a slope of at least 2%

Capping sheet (torched-on):

# **Baukubit K5K**

First layer (cold self-adhesive):

# **BauderTEC KSA DUO 35**

Linear drainage (optional, not shown):

#### **BauderPIR T LES**

Insulation material (bonded):

# **BauderPIR FA**

Insulation material adhesive:

# **Bauder foam adhesive**

Vapour barrier (mechanically secured):

# **BauderTEC KSD Mica**

System build-up: HG PIR-FA B 01

The flat roof structure shown is a recommendation based on the selected parameters. Object-specific features and legal regulations must be clarified and adhered to in advance. This recommendation does not replace a consultation with a Bauder specialist consultant or Bauder Application Technology.