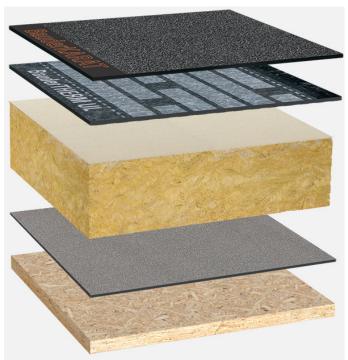

Bitumen waterproofing, mineral fibre thermal insulation, wooden substrate with a slope of at least 2%

Capping sheet (torched-on): BauderKARAT

First layer (torched-on): BauderTHERM UL 50

Linear drainage (optional, not shown): LES mineral fibre

Insulation material (bonded): Mineral fibre insulation, laminated

Vapour barrier (mechanically secured): BauderTEC KSD Mica

System build-up: HG\_MIFA-P\_K\_01

The flat roof structure shown is a recommendation based on the selected parameters. Object-specific features and legal regulations must be clarified and adhered to in advance. This recommendation does not replace a consultation with a Bauder specialist consultant or Bauder Application Technology.