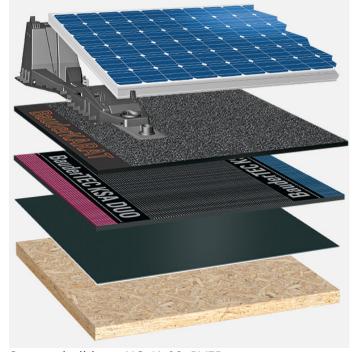

Photovoltaic system, bitumen waterproofing, without thermal insulation, wooden substrate with a slope of at least 2%

Photovoltaics:

## **BauderSOLAR UK FD**

Capping sheet (torched-on):

## **BauderKARAT**

First layer (cold self-adhesive):

## **BauderTEC KSA DUO 35**

Separating layer (mechanically secured):

## **BauderFLEX TA 600**

System build-up: HG K 02 PVFD

The flat roof structure shown is a recommendation based on the selected parameters. Object-specific features and legal regulations must be clarified and adhered to in advance. This recommendation does not replace a consultation with a Bauder specialist consultant or Bauder Application Technology.