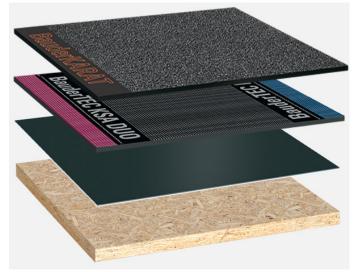

## Bitumen waterproofing, without thermal insulation, wooden substrate with a slope of at least 2%

Capping sheet (torched-on):

## **BauderKARAT**

First layer (cold self-adhesive):

## **BauderTEC KSA DUO 35**

Separating layer (mechanically secured):

## BauderFLEX TA 600

System build-up: HG\_K\_02

The flat roof structure shown is a recommendation based on the selected parameters. Object-specific features and legal regulations must be clarified and adhered to in advance. This recommendation does not replace a consultation with a Bauder specialist consultant or Bauder Application Technology.