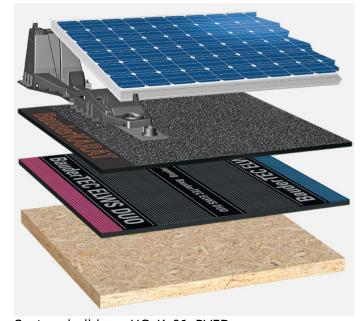

Photovoltaic system, bitumen waterproofing, without thermal insulation, wooden substrate with a slope of at least 2%

Photovoltaics:

## **BauderSOLAR UK FD**

Capping sheet (torched-on):

## **BauderKARAT**

First layer (mechanically secured):

## **BauderTEC ELWS DUO**

System build-up: HG K 01\_PVFD

The flat roof structure shown is a recommendation based on the selected parameters. Object-specific features and legal regulations must be clarified and adhered to in advance. This recommendation does not replace a consultation with a Bauder specialist consultant or Bauder Application Technology.