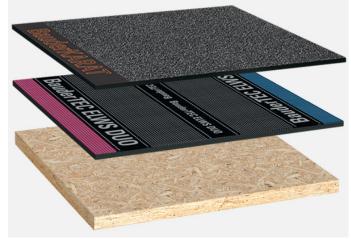

## Bitumen waterproofing, without thermal insulation, wooden substrate with a slope of at least 2%

Capping sheet (torched-on):

## **BauderKARAT**

First layer (mechanically secured):

## **BauderTEC ELWS DUO**

System build-up: HG\_K\_01

The flat roof structure shown is a recommendation based on the selected parameters. Object-specific features and legal regulations must be clarified and adhered to in advance. This recommendation does not replace a consultation with a Bauder specialist consultant or Bauder Application Technology.