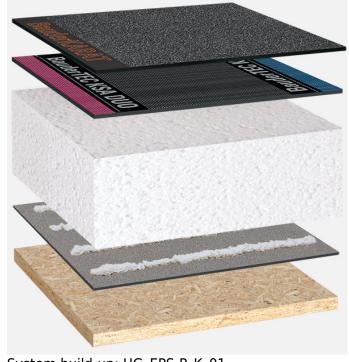

# Bitumen waterproofing, EPS thermal insulation, wooden substrate with a slope of at least 2%

Capping sheet (torched-on):

# **BauderKARAT**

First layer (cold self-adhesive):

# **BauderTEC KSA DUO 35**

Linear drainage (optional, not shown):

#### **EPS LES**

Insulation material (bonded):

### **EPS**

Insulation material adhesive:

# **Bauder foam adhesive**

Vapour barrier (mechanically secured):

# **BauderTEC KSD Mica**

System build-up: HG EPS-P K 01

The flat roof structure shown is a recommendation based on the selected parameters. Object-specific features and legal regulations must be clarified and adhered to in advance. This recommendation does not replace a consultation with a Bauder specialist consultant or Bauder Application Technology.