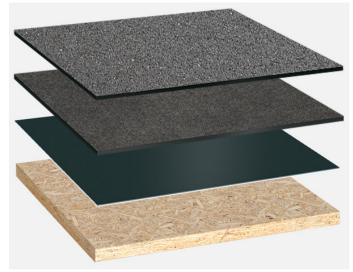

## Bitumen waterproofing, without thermal insulation, wooden substrate with a slope of at least 2%

Capping sheet (torched-on):

## **Baukubit K5K**

First layer (torched-on):

## **BauderFLEX G4E**

Separating layer (mechanically secured):

## BauderFLEX TA 600

System build-up: HG\_B\_01

The flat roof structure shown is a recommendation based on the selected parameters. Object-specific features and legal regulations must be clarified and adhered to in advance. This recommendation does not replace a consultation with a Bauder specialist consultant or Bauder Application Technology.