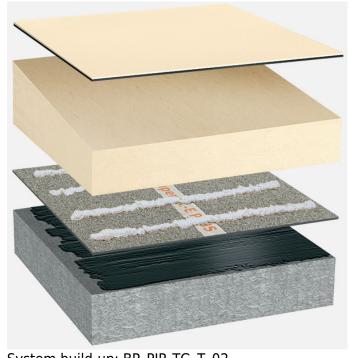

# Synthetic waterproofing, BauderPIR Slope thermal insulation, concrete substrate

Capping sheet (mechanically secured):

## BauderTHERMOPLAN T 15/18/20

Linear drainage (optional, not shown):

## **BauderPIR T LES**

Insulation material (bonded):

# **BauderPIR T (Tapered)**

Insulation material adhesive:

### **Bauder foam adhesive**

Vapour barrier (torched-on):

## **Bauder Super AL-E PLUS**

Primer:

### **Burkolit V**

System build-up: BP\_PIR-TG\_T\_02

The flat roof structure shown is a recommendation based on the selected parameters. Object-specific features and legal regulations must be clarified and adhered to in advance. This recommendation does not replace a consultation with a Bauder specialist consultant or Bauder Application Technology.