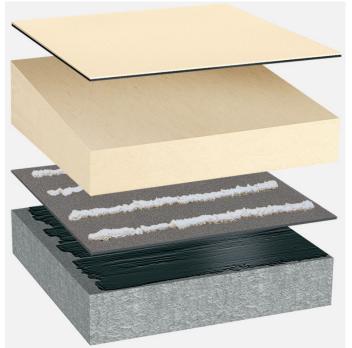

## Synthetic waterproofing, BauderPIR Slope thermal insulation, concrete substrate

Capping sheet (mechanically secured): BauderTHERMOPLAN T 15/18/20

Linear drainage (optional, not shown): **BauderPIR T LES** 

Insulation material (bonded):

**BauderPIR T (Tapered)** 

Insulation material adhesive:

**Bauder foam adhesive** 

Vapour barrier (torched-on): BauderFLEX DNA

Primer: **Burkolit V** 

System build-up: BP\_PIR-TG\_T\_01