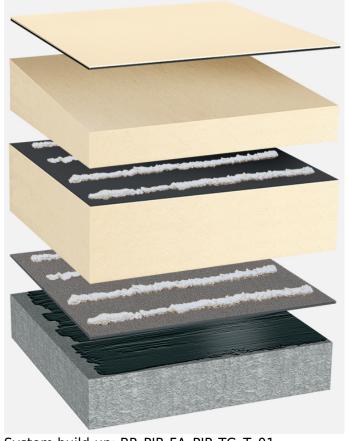

# Synthetic waterproofing, BauderPIR Slope thermal insulation, concrete substrate

Capping sheet (mechanically secured):

### BauderTHERMOPLAN T 15/18/20

Linear drainage (optional, not shown):

#### **BauderPIR T LES**

Insulation material (bonded):

## **BauderPIR T (Tapered)**

Insulation material (bonded):

#### BauderPIR FA

Insulation material adhesive:

#### **Bauder foam adhesive**

Vapour barrier (torched-on):

#### **BauderFLEX DNA**

Primer:

#### **Burkolit V**

System build-up: BP\_PIR-FA\_PIR-TG\_T\_01

The flat roof structure shown is a recommendation based on the selected parameters. Object-specific features and legal regulations must be clarified and adhered to in advance. This recommendation does not replace a consultation with a Bauder specialist consultant or Bauder Application Technology.