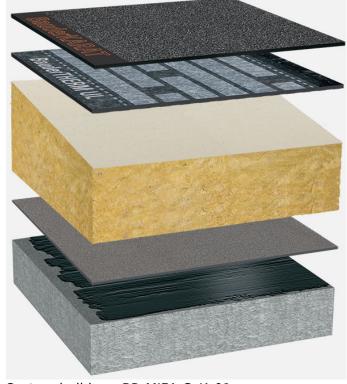

# Bitumen waterproofing, mineral fibre tapered insulation, concrete substrate

Capping sheet (torched-on):

#### **BauderKARAT**

First layer (torched-on):

### **BauderTHERM UL 50**

Linear drainage (optional, not shown):

#### LES mineral fibre

Insulation material (bonded):

## Mineral fibre insulation (slope), laminated

Vapour barrier (torched-on):

#### **BauderFLEX DNA**

Primer:

#### **Burkolit V**

System build-up: BP MIFA-G K 01

The flat roof structure shown is a recommendation based on the selected parameters. Object-specific features and legal regulations must be clarified and adhered to in advance. This recommendation does not replace a consultation with a Bauder specialist consultant or Bauder Application Technology.