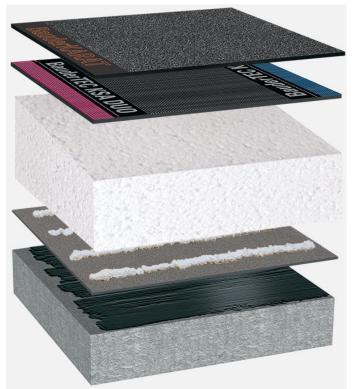

## Bitumen waterproofing, EPS tapered insulation, concrete substrate

Capping sheet (torched-on): BauderKARAT

First layer (cold self-adhesive):

BauderTEC KSA DUO 35

Linear drainage (optional, not shown): **EPS LES** 

Insulation material (bonded):

EPS (slope)

Insulation material adhesive: Bauder foam adhesive

Vapour barrier (torched-on): **BauderFLEX DNA** 

Primer: Burkolit V

System build-up: BP\_EPS-G\_K\_01

The flat roof structure shown is a recommendation based on the selected parameters. Object-specific features and legal regulations must be clarified and adhered to in advance. This recommendation does not replace a consultation with a Bauder specialist consultant or Bauder Application Technology.